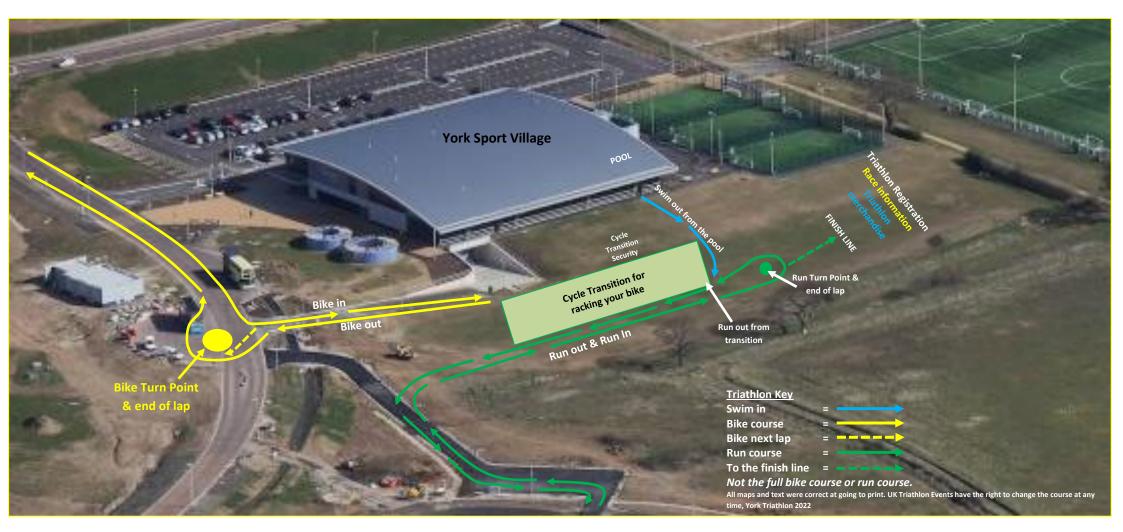

## **York Triathlon – Event Arena**

## Swim course distance: 1 length = 25m

Sprint/Sprint Relay: 25m length x 16 lengths = 400m Super Sprint/Fun/**Pink Wave**: 25m length x 8 lengths = 200m

## **Event distances**

**Bike course distance: 1 lap = 3km** Sprint/Sprint Relay: 3km lap x 6 laps = 18km Super Sprint/Fun/**Pink Wave**: 3km lap x 3 laps = 9km Run course distance: 1 lap = 1.25km Sprint/Sprint Relay: 1.25km lap x 4 laps = 5km Super Sprint/Fun/Pink Wave: 1,25km lap x 2 laps = 2.5km

- The bike course is lapped, flat as well as on a fully closed road to traffic.
- The run course is lapped, flat as well as fully closed to the public and traffic.
- All competitors must count their own swim lengths in the pool, their own laps on the bike and the run.
- It is compulsory to wear a cycle helmet on the cycle section of the race.
- The event is chip timed.